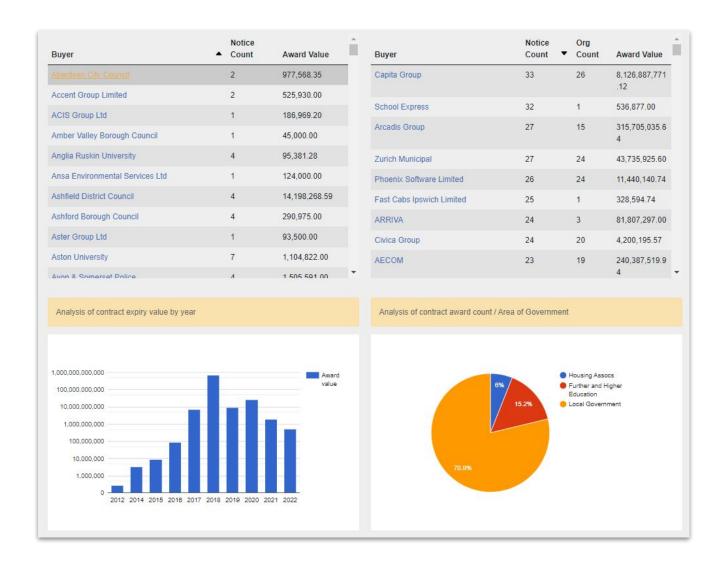

Saved Searches - Unlimited saved searches for different product, sales, planning and business development use cases.

Results View - Detailed table and data vis analysis of your selections by buyer type, expiry date, value and specific buyers and suppliers.

Analysis - Detailed table and data vis analysis of your selections by buyer type, expiry date, value and specific buyers and suppliers.

Supplier Intel - Published contact details, linked companies house data as well as a list of all Public Bodies currently supplied and details of contracts awarded.