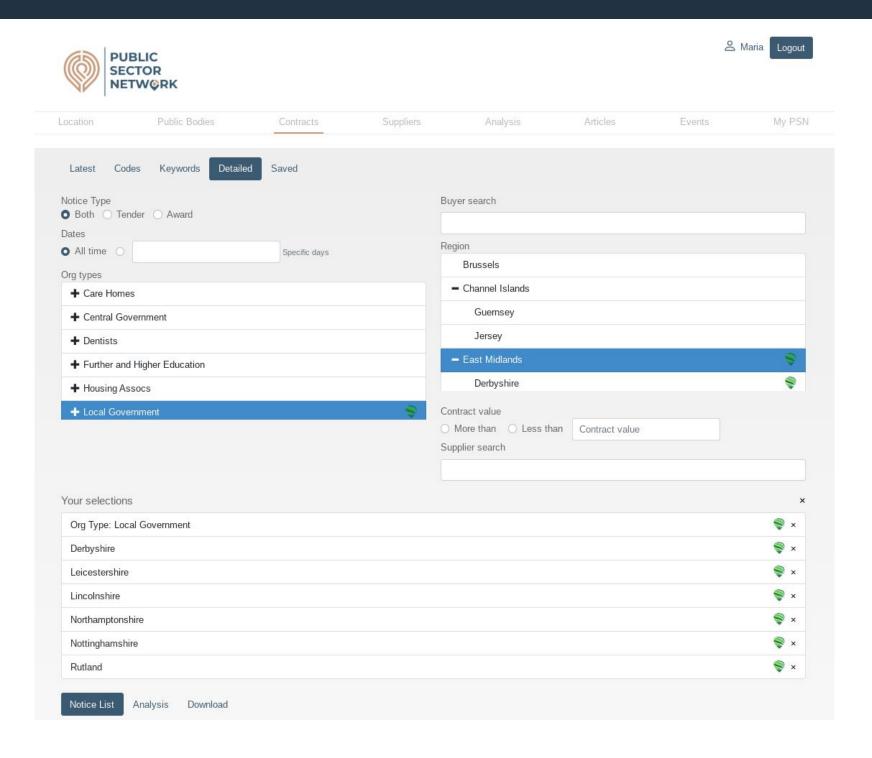

CPV Code Search - Search for any combination of higher or lower level CPV codes. Including a key word and code search.

Keywords Search - Include keywords to better target the contracts of interest.

Detailed Search - Filter by notice type, age, area of Government, region, value and by specific buyer or supplier.