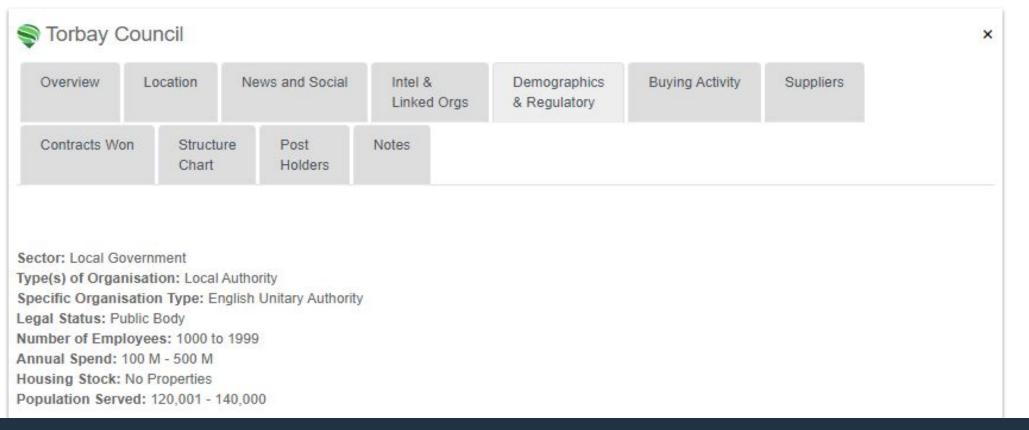

St Cuthbert Mayne School

Schools - Special Mayfield School Demographics & Regulatory - Includes the Type of each organisation, as well as Sector, Legal Status, Employee Numbers, Annual Spend, Population Served and more.