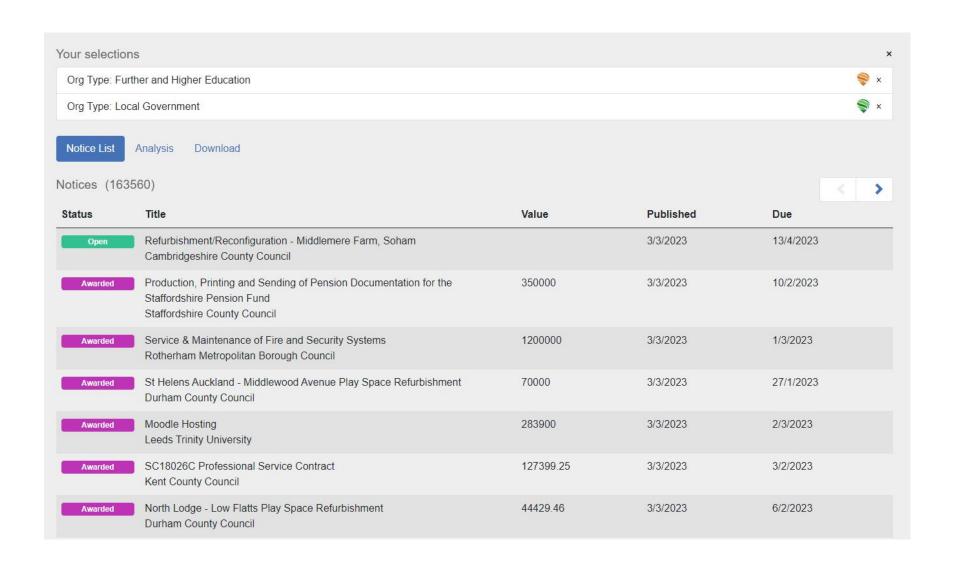

Saved Searches - Unlimited saved searches for different product, sales, planning and business development use cases.

Results View - Detailed table and data vis analysis of your selections by buyer type, expiry date, value and specific buyers and suppliers.