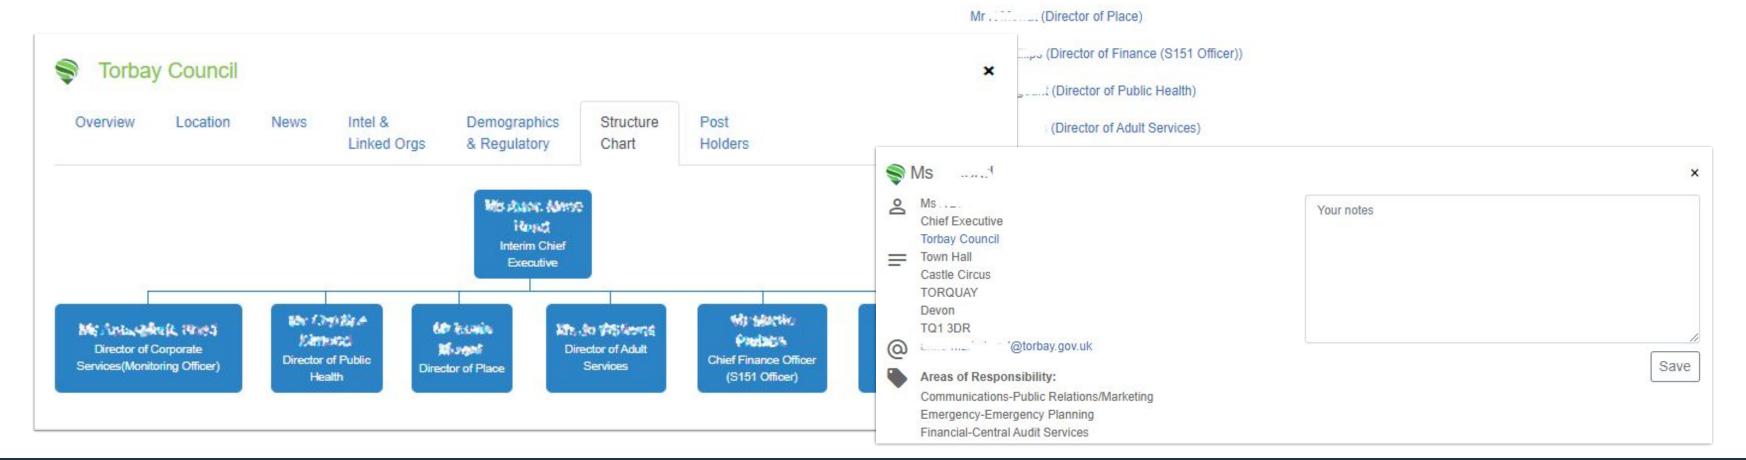

Structure Chart - Shows the Management structure as well as the key stakeholders and their roles. These are linked to individual postholder panels.

Post Holders - All Post holders are provided and can be filtered according to job function and role. Each link out to own panel with notes.

Chief Officer

Top Level Director

Ms ...... I (Chief Executive)

Ms \*\*\* ' (Director of Children's Services)

Search Features:

CPV and Keywords

Notice Type

Date Range